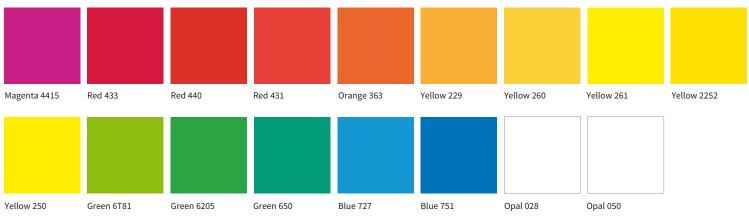

#### Stage 1: Artwork

Please send JPEG, EPS or AI files outlining your design Any letter style up to 1400mm x 1000mm

Please advise colour choices from our Perspex colour chart below

# **Technical Info**

Portland FAUX NEON suitable for exterior or interior locations

- 12v drivers
- Super Bright 10W per metre LEDs
- FAUX NEON profile of only 21mm
- Moulded arcylic section of the letter between 9-18mm dependent on the stroke width
- Minimum stroke width 13mm
- Maximum stroke width 18mm
- Available in 17 Perspex colours
- Choice of locator fixings M3 pins of VHB tape
- Optional pre fitted to ACM trays or flat panels
- Supplied with fixing template, wiring diagram and wire connectors
- 12 month parts warranty

### **Perspex Colours**