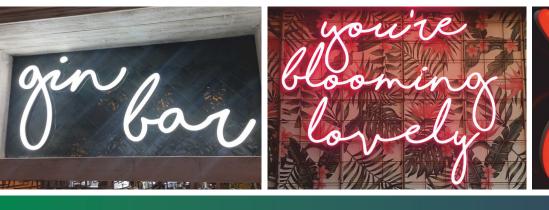

# FAUX NEON

ezins

# PORTLAND FAUX NEON

in eden

Your bespoke neon-effect LED sign.

- Developed as an alternate to Neon Signs
- Neon-effect created using super bright 12V LEDs
- Acrylic moulded letters with half-round profile, mimics neon glass
- Any typeface in joined or individual letters up to 1400mm x 1000mm
- Available in 17 colours Portland FAUX NEON sympathetically reflects the golden age of Neon signage
  - Manufactured to your bespoke design
    - Delivered to you in 4 easy steps